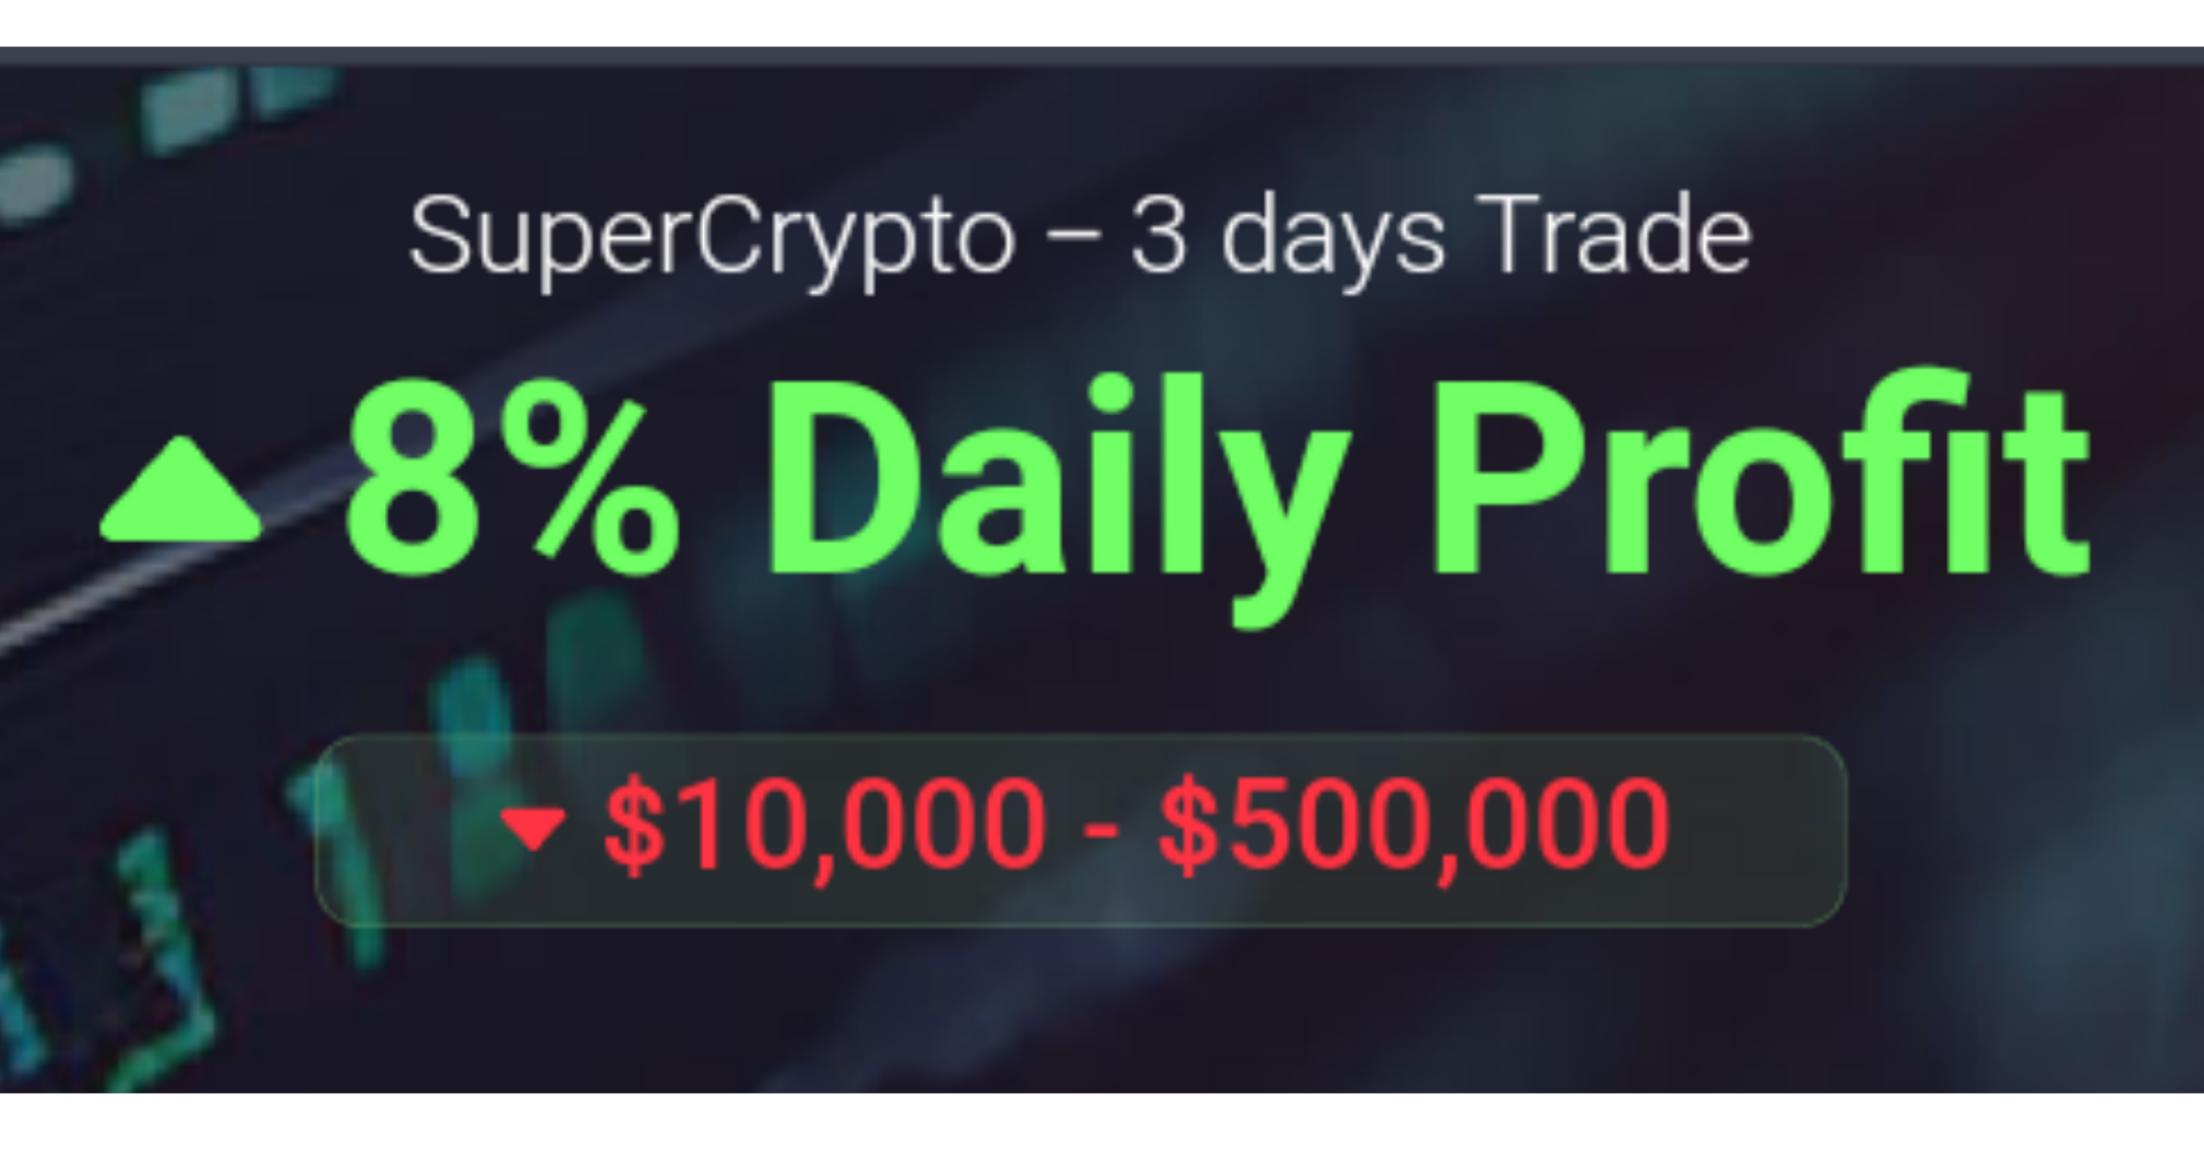

## Step 1 Join The Platform

Create an account on the trading platform and provide any necessary verification information to gain access to the trading bot.



Step 3
Earn daily

The bot will use staked funds to make trades and earn a profit, which will be distributed to you on a daily basis.



## Step 2 Choose a Bot

Provide funds or cryptocurrency for the bot to use for trading. The Bot will use these funds to make trades on your behalf.



## Step 4 Track Everything

Monitor the bot's trades and keep track of performance with trading reports every single day.



## PLANS

#### Make Your Choice

Mega bot Trader

1



#### Make Your Choice

2

#### Pluto Westrader

PlutoBot - 14 days Trade

▲ 6.8% Daily Profit

▼\$1,000 - \$100,000

#### Make Your Choice

3

#### SuperCrypto Trader





# Frequently asked questions

#### How does the Pluto Westrade Al Work?

The pluto Westrade AI is a software program that uses advanced algorithms and trading analysis tools to automatically execute trades on behalf of the user. The bot has the ability to analyze market conditions and identify profitable trades, based on technical imdicators such as RSI, MACD, and Fibonacci Retracement, among others

#### Where is Pluto Westrade company Located?

We are registered in USA. Registered address is 374 William S Canning Blvd, Fall River MA 2721, USA. Users can register and trade/paricipate from/in any country.

## How is Pluto Westrade AI different from other stock trading bots?

Pluto Westrade AI is fully built through the use of a proprietary, custom Generative Pre-trained Transformer whi