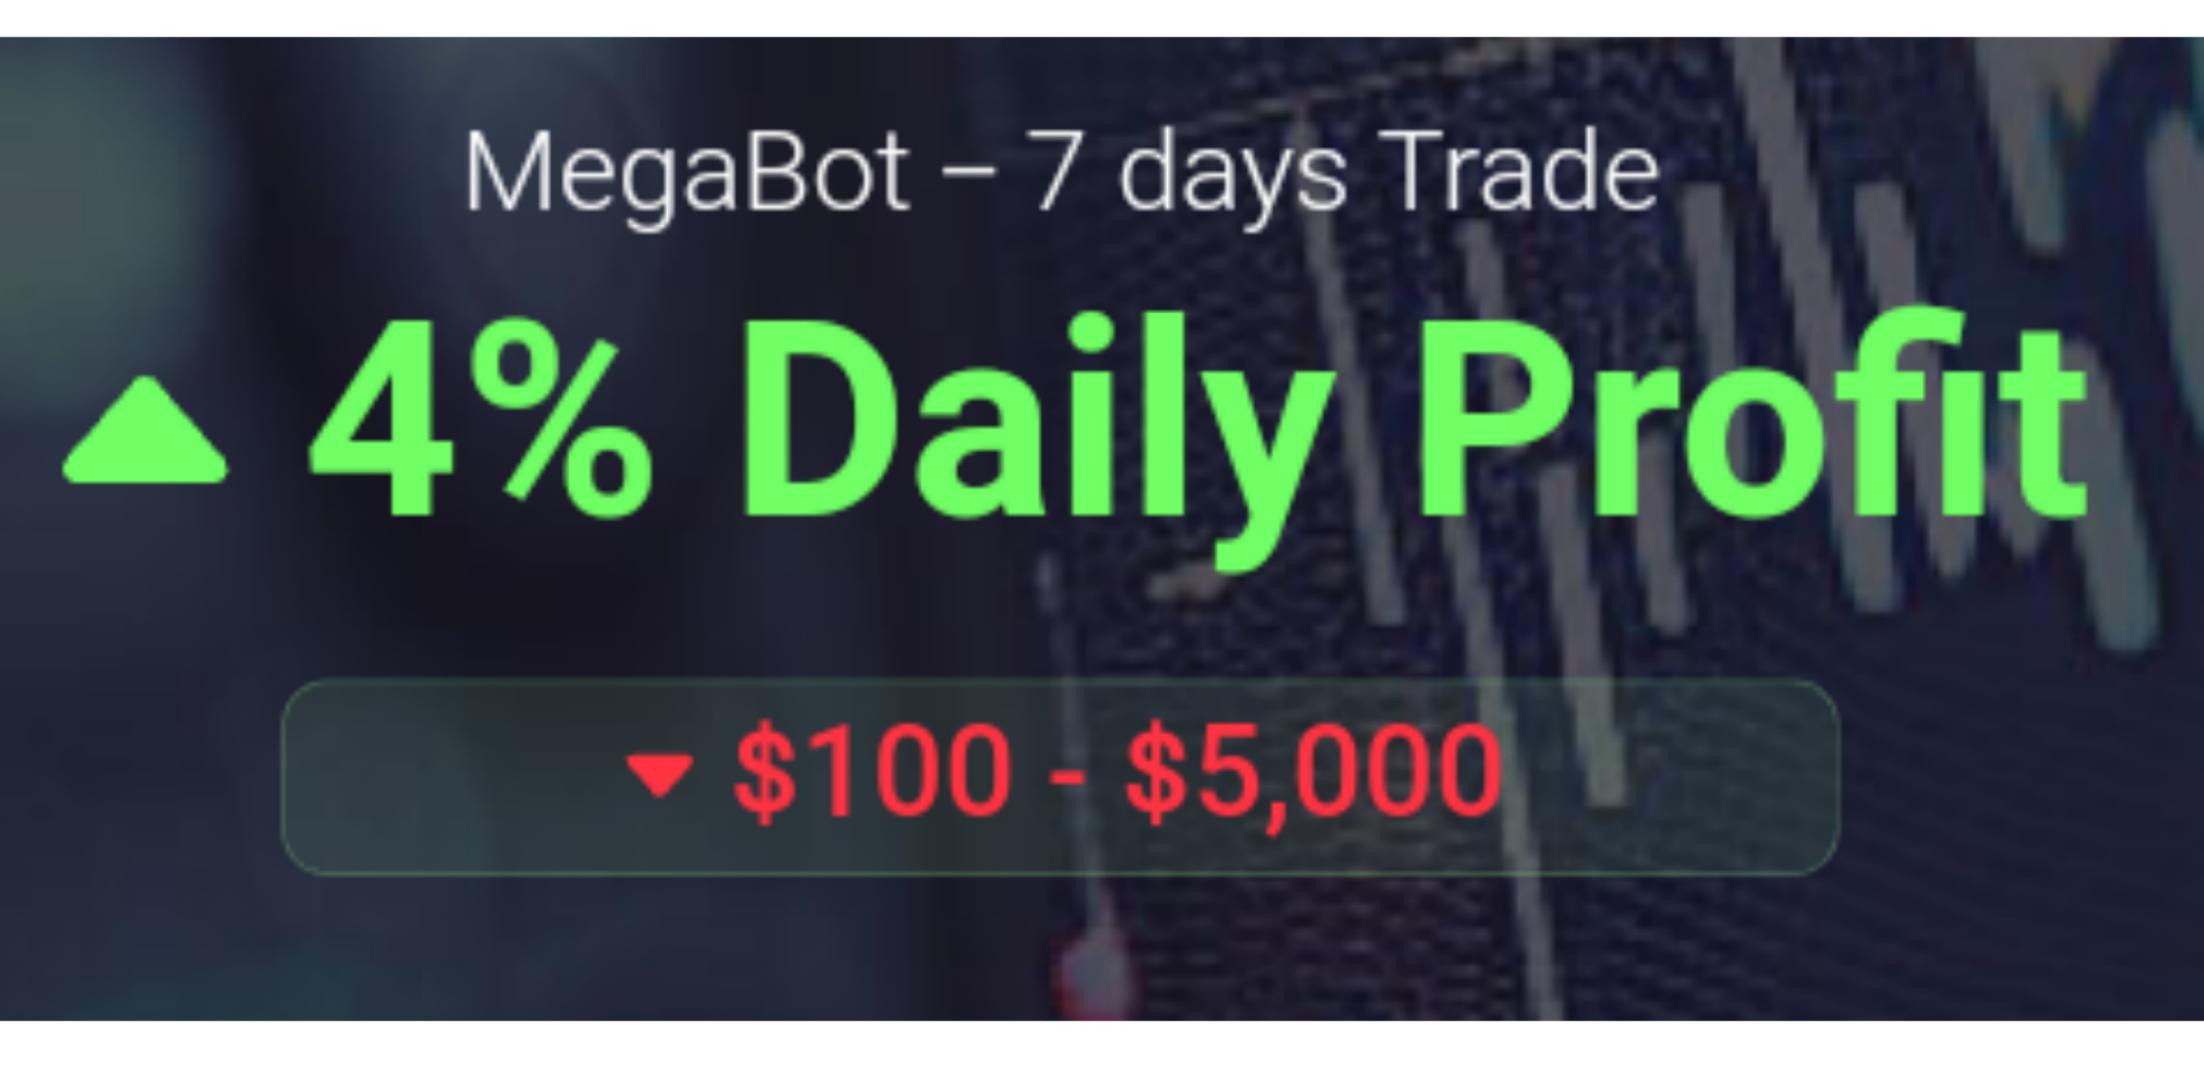

or prohibited activity under our Terms, and to analyze transaction trends for research and development purposes.



### REGISTRATION

#### HOW TO START?

#### Get Started



## Step 1 Join The Platform

Create an account on the trading platform and provide any necessary verification information to gain access to the trading bot.



Step 3
Earn daily

The bot will use staked funds to make trades and earn a profit, which will be distributed to you on a daily basis.



## Step 2 Choose a Bot

Provide funds or cryptocurrency for the bot to use for trading. The Bot will use these funds to make trades on your behalf.



## Step 4 Track Everything

Monitor the bot's trades and keep track of performance with trading reports every single day.



## PLANS

#### Make Your Choice

Mega bot Trader

1



#### Make Your Choice

2

#### Pluto Westrader

PlutoBot - 14 days Trade

▲ 6.8% Daily Profit

▼\$1,000 - \$100,000

#### Make Your Choice

3

#### SuperCrypto Trader





# Frequently asked questions

#### How does the Pluto Westrade Al Work?

The pluto Westrade AI is a software program that uses advanced algorithms and trading analysis tools to automatically execute trades on behalf of the user. The bot has the ability to analyze market conditions and identify profitable trades, based on technical imdicators such as RSI, MACD, and Fibonacci Retracement, among others

#### Where is Pluto Westrade company Located?

We are registered in USA. Registered address is 374 William S Canning Blvd, Fall River MA 2721, USA. Users can register and trade/paricipate from/in any country.

## How is Pl